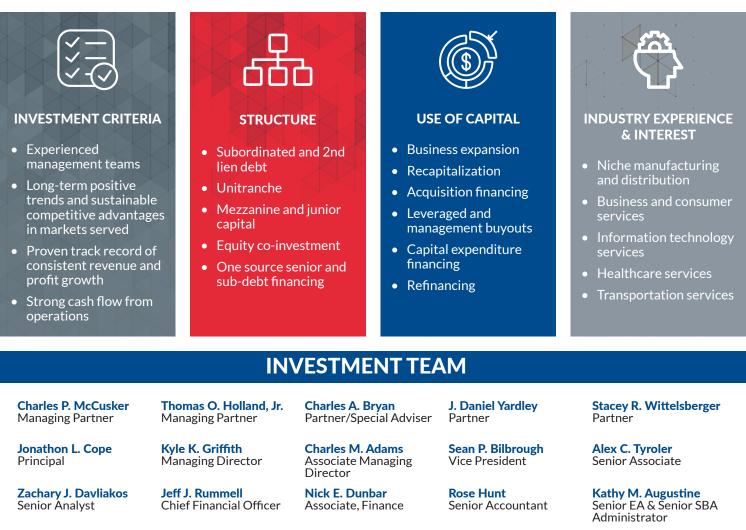

# CAPITAL EXPERIENCE. TRUST. FLEXIBILITY. RELATIONSHIP DRIVEN CAPITAL.

Patriot Capital is a family of private equity funds focused on debt capital and minority equity investment opportunities in small- and mediumsized privately-held companies with minimum annual revenues and EBITDA of \$10 million and \$3 million, respectively. We typically invest between \$5 million - \$25 million in each transaction. With our Limited Partner network of banks and institutional investors, our fund structure allows us to have maximum flexibility with our companies to meet their capital needs. We support both sponsored and unsponsored transactions. We work closely with management teams and equity sponsors to structure the financing that best meets the business requirements. Our senior deal professionals each have over 20 years of diverse experience investing through multiple economic cycles.

Patrick F. Hamner Special Adviser Scott T. Bass Special Adviser